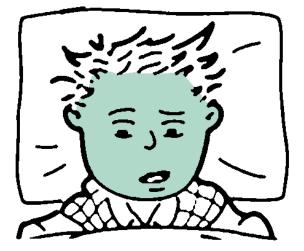

THERE ARE 3 MAIN VARIETIES OF CACAO BEANS USED IN THIS PRODUCTION... CRIOLLO, FORASTERO, AND TRINITARIO.

HOWEVER, THE FERMENTATION PROCESS, WHILE BREAKING DOWN THE TANNING, CREATES LARGE LEVELS OF BACTERIA... THUS, THE COCOA MUST BE COOKED TO KILL THE BACTERIA.

THERE IS A SMALL POPULATION THAT BELIEVE EATING THE RAW, UNCOOKED COCOA IS HEALTHY FOR YOU. THE BACTERIA, THOUGH, CAUSES A HOST OF NON-BENEFICIAL SYMPTOMS, ONE OF THEM... DIARRHEA.

ONCE THE BACTERIA IS INTRODUCED INTO YOUR BODY, IT IS A VERY LONG, LABORIOUS PROCESS TO REMOVE IT. MANY SIMPLY HAVE TO LIVE WITH IT FOR THE REST OF THEIR LIVES, WHICH UNFORTUNATELY MEANS SPENDING A LOT OF TIME 'ON THE POT'.