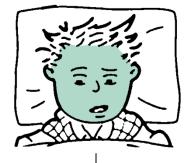

SHERLOCK, YOU LOOK TERRIBLE!

TRY SAYING SOMETHING NICE.

# YOUR FACE HAS BECOME A LOVELY SHADE OF GREEN.