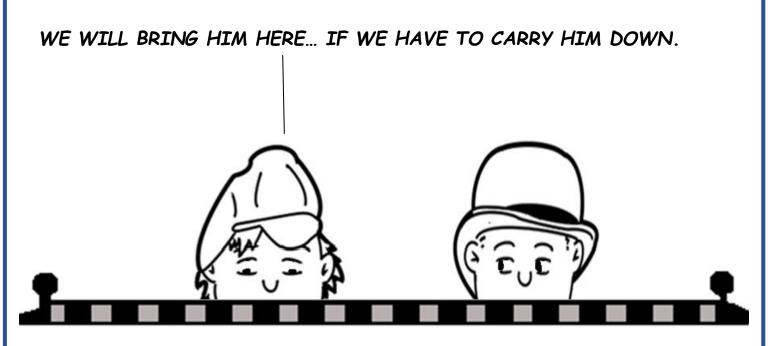

YOU WILL SOFTEN HIM, WATSON... BEG HIM, PRAY HIM... LEAVE IT ALONE STAMFORD! GET HIM HERE BY ANY MEANS... HE CAN SAVE ME... ONLY HE.

#### YOU WILL DO NOTHING OF THE SORT ... YOU WILL PERSUADE HIM TO COME.