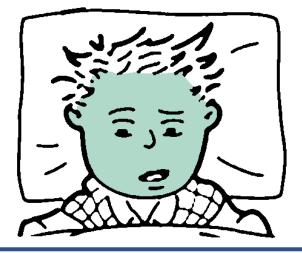

I KNOW WHAT AILS ME... AS YOU ARE AWARE, I HAVE A CERTAIN AFFINITY TO CHOCOLATE... YOU MAY SAY I HAVE BECOME A CONNOISSEUR. OF COURSE, CHOCOLATE IS MADE FROM COCOA, WHICH ORIGINATES FROM THE CACAO SEEDS, WHICH ARE FERMENTED TO REMOVE THE BITTER TASTE OF HIGH LEVELS OF TANNINS.