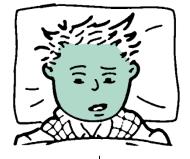

SHERLOCK, YOU LOOK TERRIBLE!

TRY SAYING SOMETHING NICE.

# YOUR FACE HAS BECOME A LOVELY SHADE OF GREEN.