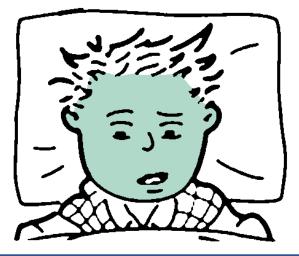

SHERLOCK, YOU LOOK TERRIBLE!

TRY SAYING SOMETHING NICE.

# YOUR FACE HAS BECOME A LOVELY SHADE OF GREEN.