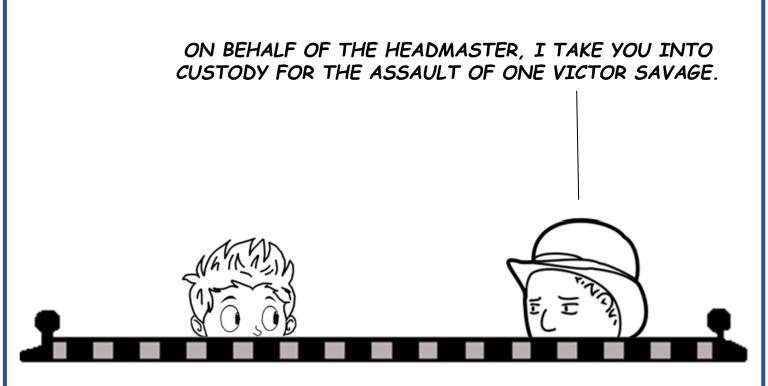

THAT IS VERY MUCH BETTER... HELLO LESTRADE... ALL IS IN ORDER AND HERE IS YOUR BOY.

AND YOU MIGHT ADD THE ATTEMPTED ASSAULT OF ONE SHERLOCK HOLMES. TO SAVE AN INVALID TROUBLE, MASTER SMITH WAS GOOD ENOUGH TO GIVE OUR SIGNAL BY LIGHTING THE ADDITIONAL CANDLES.