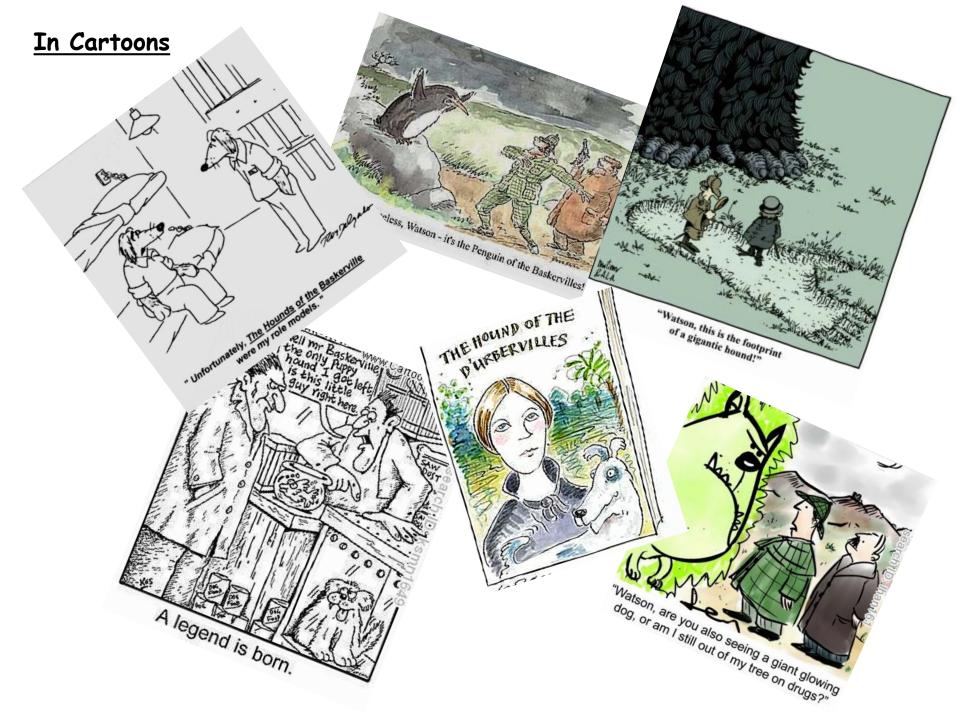

# Sir Arthur Conan Doyle & The World of Sherlock Holmes

The Crew of the Barque Lone Star

Dallas

 Sherlock Holmes and Sir Arthur Conan Doyle inspired many of the great detective / mystery writers

Rex Stout Ellery Queen Ross MacDonald Tony Hillerman Dan Brown Agatha Christie Dorothy Sayers Erle Stanley Gardner Faye Kellerman