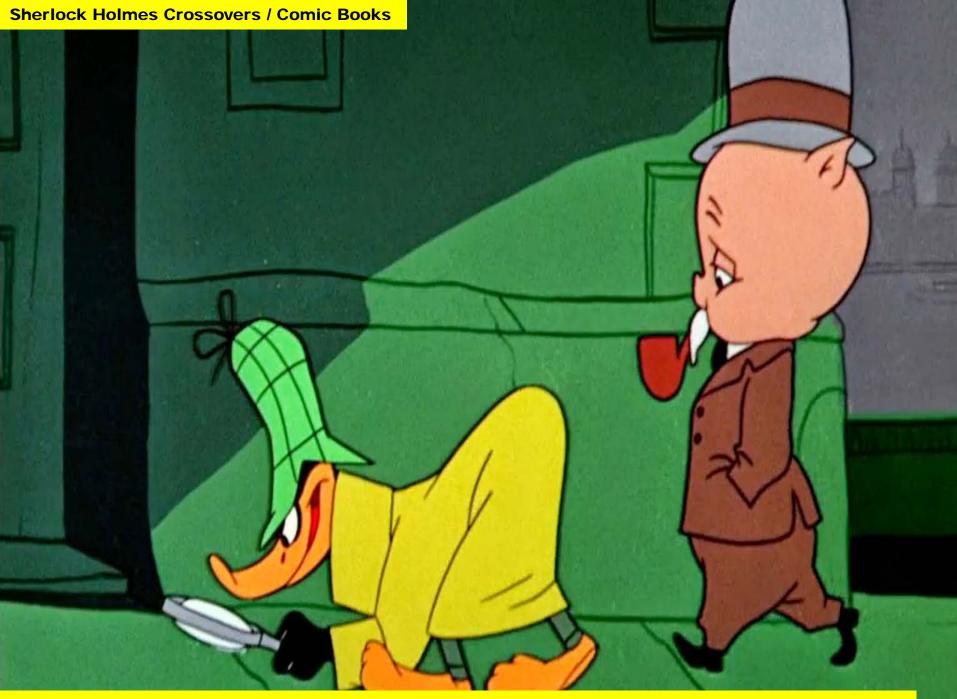

#### Even in Children's Features

Mystery In The Mist Edition

Tom & Jerry Meet Sherlock Holmes Sherlock Holmes in the 22<sup>nd</sup> Century The Great Mouse Detective Wishbone Scooby-Doo

> DAFFY DUCK and PORKY PIG in "DEDUCE, YOU SAY!" a LOONEY TUNE CARTOON TECHNICOLOR

#### Sherlock Holmes Crossovers / Comic Books

The Avengers - 1968

The Brady Bunch 1973

BraveStarr - 1988

Daffy Duck - Deduce, You Say - 1956

**Doctor Dolitte - 1970** 

The Fairly Odd Parents - 2004

Family Guy - 2014