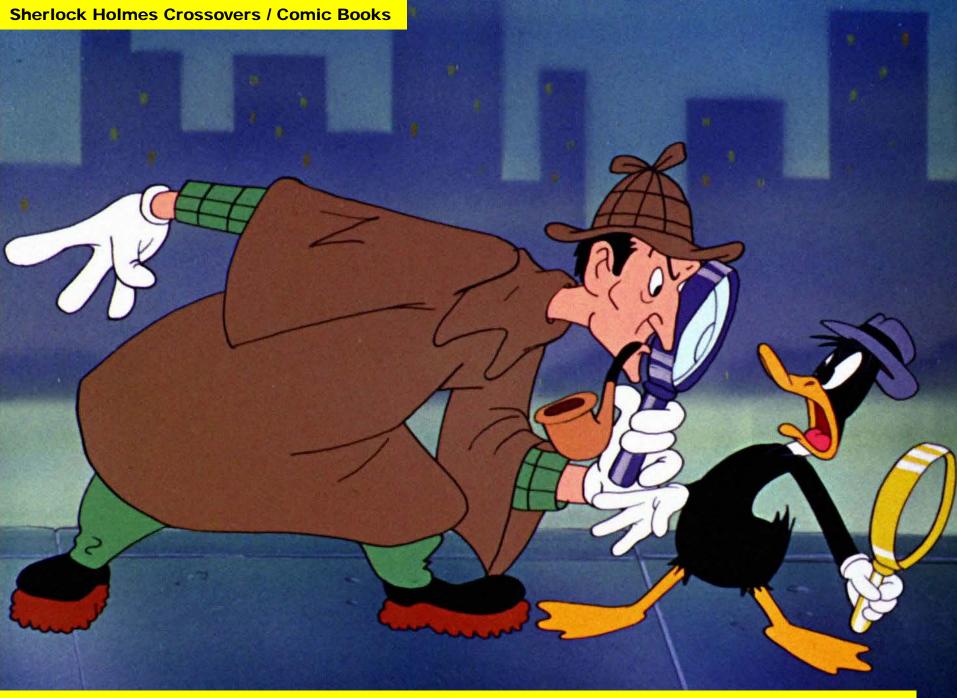

#### Even in Children's Features

Mystery In The Mist Edition

Tom & Jerry Meet Sherlock Holmes Sherlock Holmes in the 22<sup>nd</sup> Century The Great Mouse Detective Wishbone Scooby-Doo

> DAFFY DUCK and PORKY PIG in "DEDUCE, YOU SAY!" a LOONEY TUNE CARTOON TECHNICOLOR

#### Sherlock Holmes Crossovers / Comic Books

The Avengers - 1968

The Brady Bunch 1973

BraveStarr - 1988

Daffy Duck - Deduce, You Say - 1956

**Doctor Dolitte - 1970** 

The Fairly Odd Parents - 2004

Family Guy - 2014