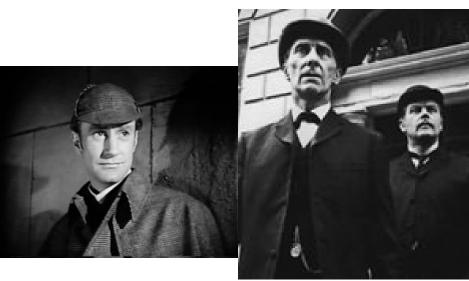

#### <u>In Film</u>

75 Actors - over 250 films

- 1890 Sherlock Holmes Baffled
- 1939 Basil Rathbone / Nigel Bruce (14 films)
- 2011 Sherlock Holmes A Game of Shadows

Other Famous Actors Playing Holmes

Peter Cushing John Barrymore Buster Keaton Christopher Lee George C. Scott