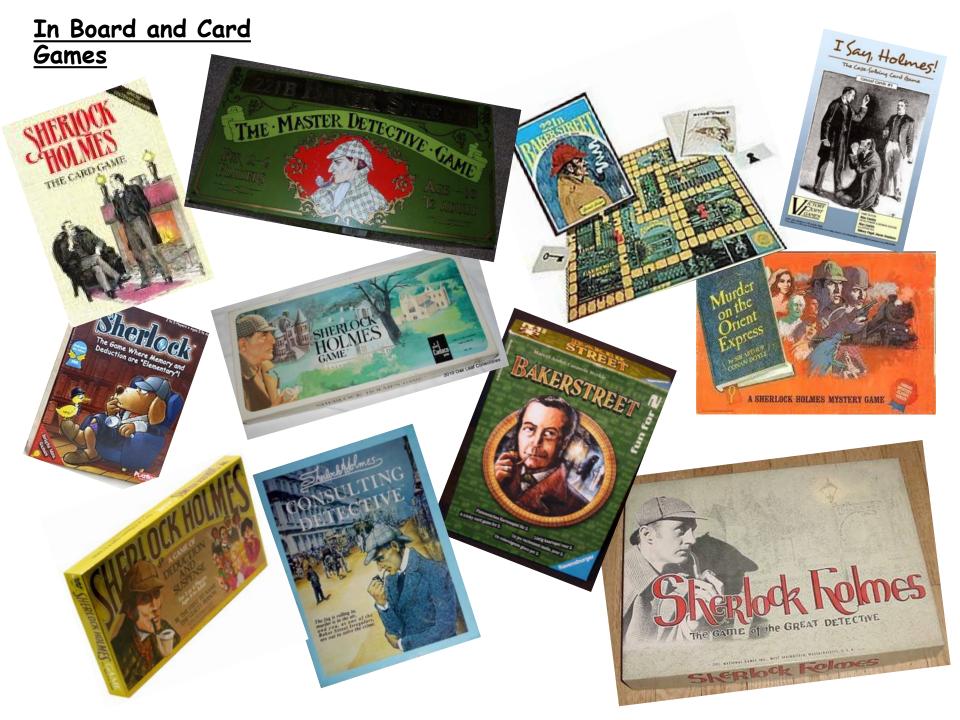

# Sir Arthur Conan Doyle & The World of Sherlock Holmes

The Crew of the Barque Lone Star

Dallas

 Sherlock Holmes and Sir Arthur Conan Doyle inspired many of the great detective / mystery writers

Rex Stout Ellery Queen Ross MacDonald Tony Hillerman Dan Brown Agatha Christie Dorothy Sayers Erle Stanley Gardner Faye Kellerman