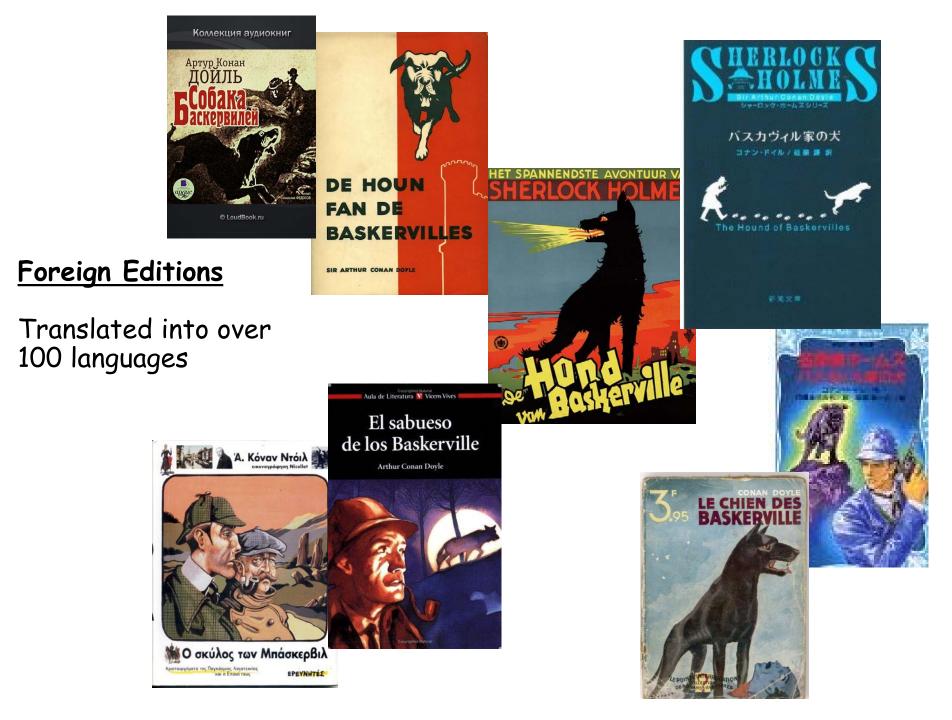

#### The Written Word

Canon

A Study in Scarlet - 1887 The Sign of the Four - 1890 The Hound of the Baskervilles - 1901-1902 The Valley of Fear - 1914-1915 The Adventures of Sherlock Holmes - 1891-1892 The Memoirs of Sherlock Holmes - 1892-1893 The Return of Sherlock Holmes - 1903-1904 The Reminiscences of Sherlock Holmes (including His Last Bow) - 1908-1913 and 1917) The Case-Book of Sherlock Holmes - 1921-1927