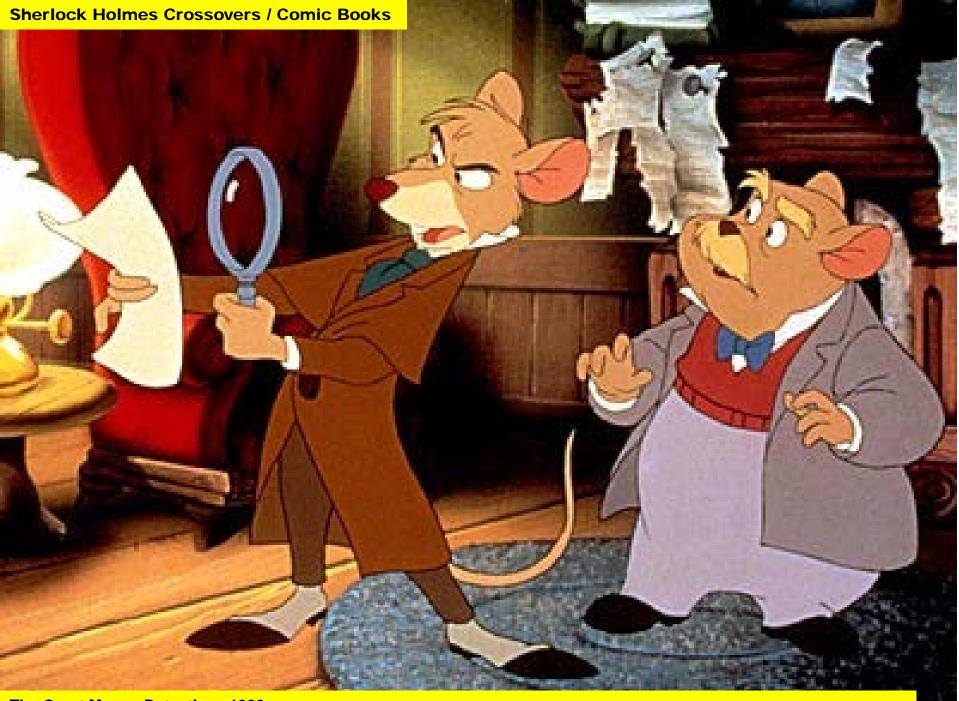

#### Even in Children's Features

Mystery In The Mist Edition

Tom & Jerry Meet Sherlock Holmes Sherlock Holmes in the 22<sup>nd</sup> Century The Great Mouse Detective Wishbone Scooby-Doo

> DAFFY DUCK and PORKY PIG in "DEDUCE, YOU SAY!" a LOONEY TUNE CARTOON TECHNICOLOR