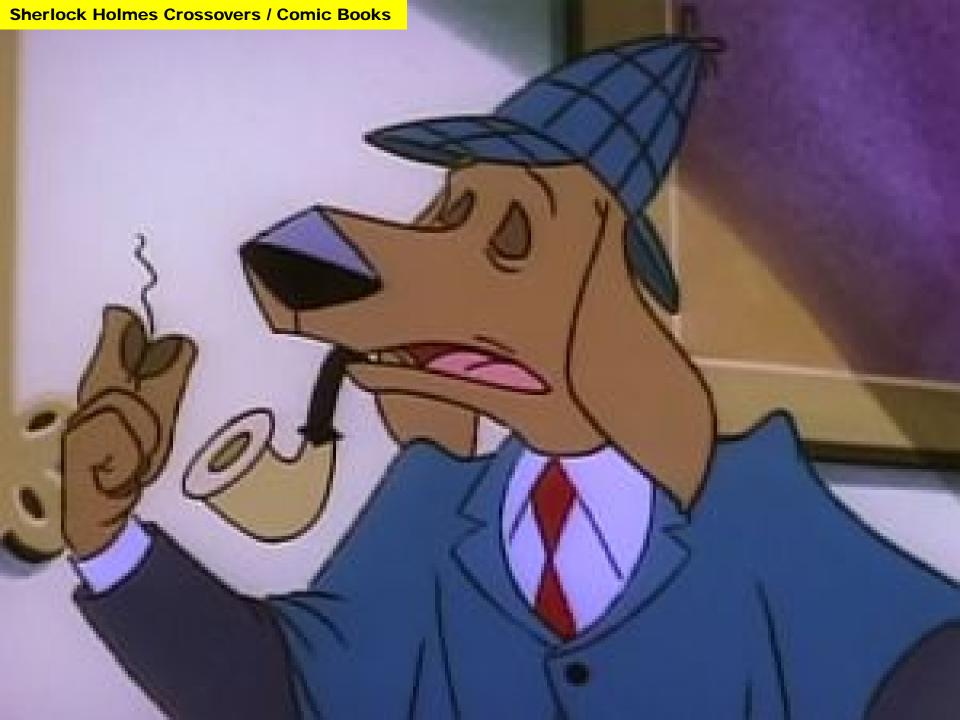

#### Even in Children's Features

Mystery In The Mist Edition

Tom & Jerry Meet Sherlock Holmes Sherlock Holmes in the 22<sup>nd</sup> Century The Great Mouse Detective Wishbone Scooby-Doo

> DAFFY DUCK and PORKY PIG in "DEDUCE, YOU SAY!" a LOONEY TUNE CARTOON TECHNICOLOR