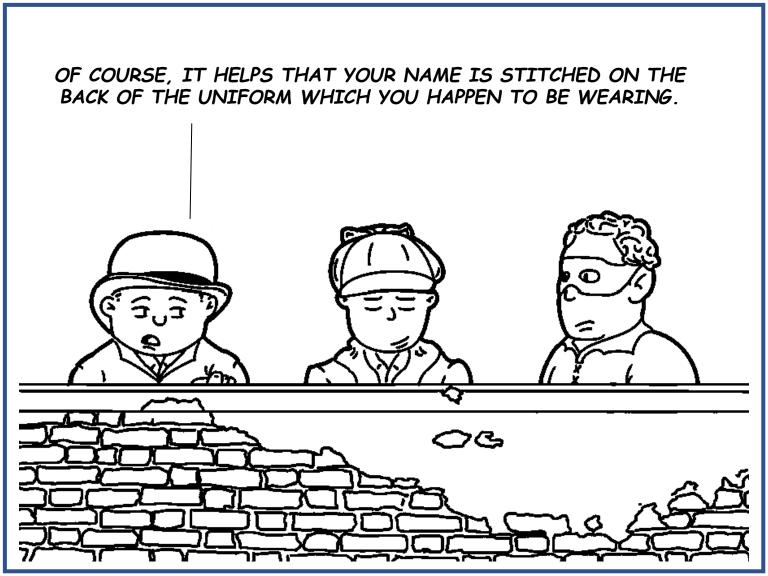

PLEASE EXCUSE THE MASK, BUT I MUST PROTECT MY IDENTITY FROM THOSE WHO WOULD DO ME HARM.

I CAN EASILY UNDERSTAND YOUR SITUATION, MASTER ORMSTEIN.

OR EYES THAT CAN READILY IDENTIFY YOUR SIZE, ACCENT, AND GAIT... IT WAS EASY TO DEDUCE YOU MUST BE THE STAR PLAYER FOR THE HOUND'S RUGBY TEAM.