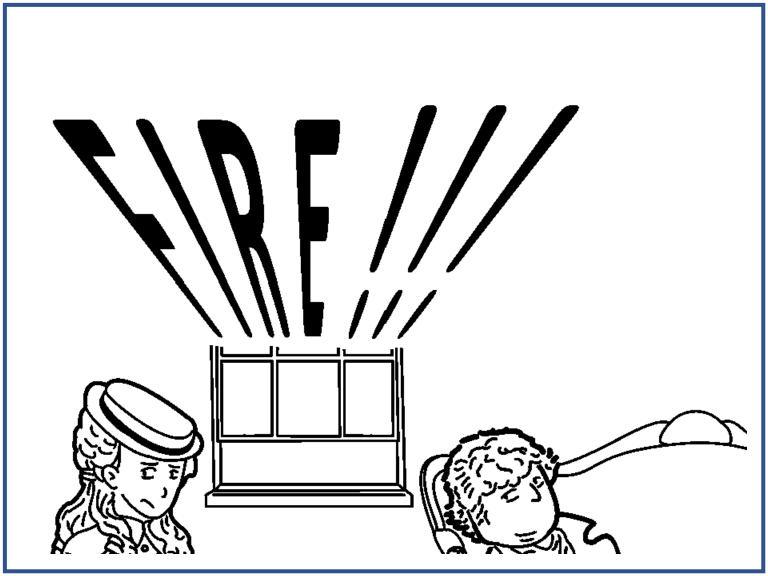

I AM TO REMAIN NEUTRAL?

YES... I WILL ENTER THE ROOM IN MY OWN MANNER... YOU WILL BE NEXT TO AN OPEN WINDOW, AND WHEN I GIVE THE SIGNAL, YOU WILL PROCEED TO THROW AN OBJECT INTO THE ROOM AND RAISE THE CRY OF FIRE.

> WHICH CAN CONTAIN SODIUM BICARBONATE AND HYDROCHLORIC ACID, WHICH CAN BE VERY EXPLOSIVE IN THE RIGHT CIRCUMSTANCES.

WHILE YOUR DIVERSION NEVER MADE IT PAST THE WINDOW-SILL, THE RESULTING NOISE AND PERCUSSION ACCOMPLISHED THE GOAL NEEDED.

<- HOLMES THEN EXPLAINED HOW HE USED MOCK BLOOD FOR THE
FAKE WOUND ON HIS FOREHEAD... THE YOUNG'UN'S OLDER SIBLINGS
AND RUGBY PLAYERS PROVIDED THE ROW NEEDED... ONCE
STAMFORD'S DEVICE BACKFIRED, THINGS MOVED QUICKLY. >>

WHEN A GIRL THINKS HER HOUSE IS ON FIRE, HER INSTINCT IS AT ONCE TO RUSH TO THE THING WHICH SHE VALUES MOST... WHEN SHE HEARD THE EXPLOSION, SHE RESPONDED BEAUTIFULLY.

SHE RACED TO A SMALL LANDSCAPE PAINTING, HANGING ON THE WALL, WHICH HAPPENED TO HAVE A HIDDEN PANEL BEHIND IT.