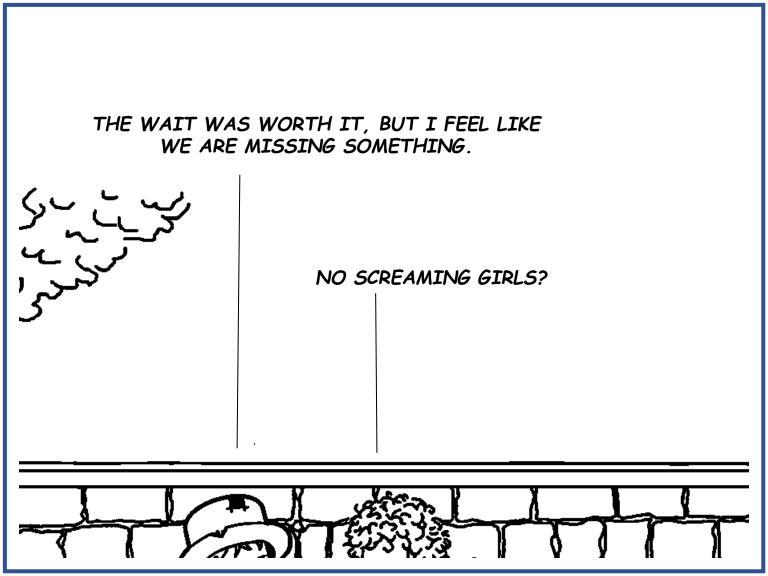

> WHICH CAN CONTAIN SODIUM BICARBONATE AND HYDROCHLORIC ACID, WHICH CAN BE VERY EXPLOSIVE IN THE RIGHT CIRCUMSTANCES.

WHILE YOUR DIVERSION NEVER MADE IT PAST THE WINDOW-SILL, THE RESULTING NOISE AND PERCUSSION ACCOMPLISHED THE GOAL NEEDED.

<- HOLMES THEN EXPLAINED HOW HE USED MOCK BLOOD FOR THE
FAKE WOUND ON HIS FOREHEAD... THE YOUNG'UN'S OLDER SIBLINGS
AND RUGBY PLAYERS PROVIDED THE ROW NEEDED... ONCE
STAMFORD'S DEVICE BACKFIRED, THINGS MOVED QUICKLY. >>

WHEN A GIRL THINKS HER HOUSE IS ON FIRE, HER INSTINCT IS AT ONCE TO RUSH TO THE THING WHICH SHE VALUES MOST... WHEN SHE HEARD THE EXPLOSION, SHE RESPONDED BEAUTIFULLY.

SHE RACED TO A SMALL LANDSCAPE PAINTING, HANGING ON THE WALL, WHICH HAPPENED TO HAVE A HIDDEN PANEL BEHIND IT.