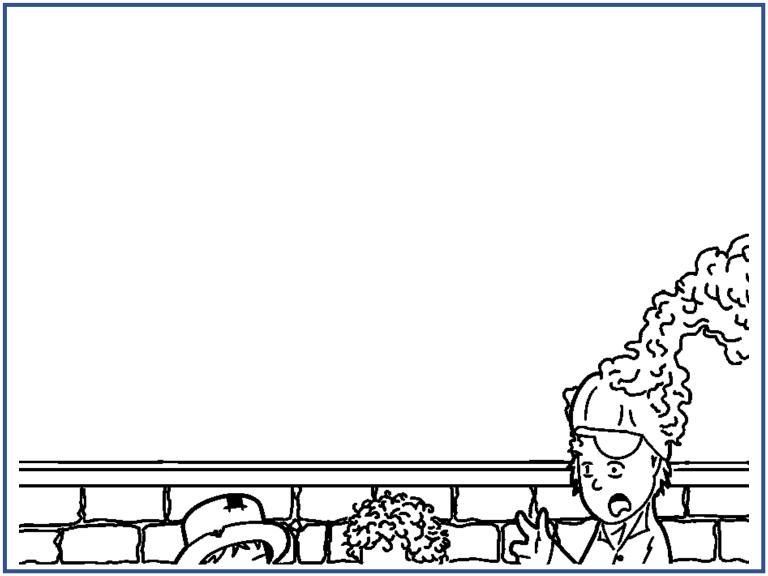

## STAMFORD, I ASSUME YOU MADE THE SMOKE-ROCKET WITH THE SIMPLE FORMULA I PROVIDED YOU.

3 PARTS POTASSIUM NITRATE, 2 PARTS SUGAR, AND A SMALL PORTION OF BAKING SODA TO MODERATE THE REACTION?

OH BOY... YOUR 3'S LOOK VERY SIMILAR TO 8'S... MY MUM WAS OUT OF BAKING SODA, SO I SUBSTITUTED BAKING POWDER.

> WHICH CAN CONTAIN SODIUM BICARBONATE AND HYDROCHLORIC ACID, WHICH CAN BE VERY EXPLOSIVE IN THE RIGHT CIRCUMSTANCES.

WHILE YOUR DIVERSION NEVER MADE IT PAST THE WINDOW-SILL, THE RESULTING NOISE AND PERCUSSION ACCOMPLISHED THE GOAL NEEDED.

<- HOLMES THEN EXPLAINED HOW HE USED MOCK BLOOD FOR THE
FAKE WOUND ON HIS FOREHEAD... THE YOUNG'UN'S OLDER SIBLINGS
AND RUGBY PLAYERS PROVIDED THE ROW NEEDED... ONCE
STAMFORD'S DEVICE BACKFIRED, THINGS MOVED QUICKLY. >>