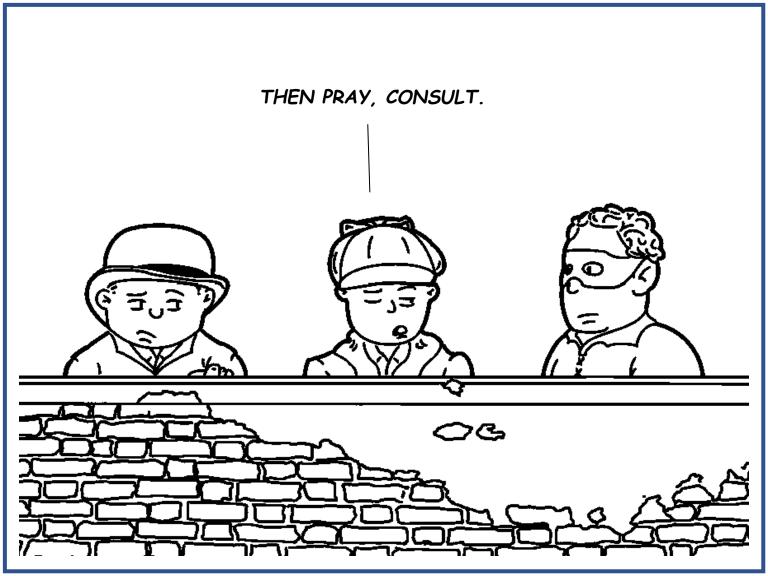

## AND WHERE MAY I FIND MADEMOISELLE'S RESIDENCE?

SHE IS STAYING AT GREY COAT'S HOSPITAL, WHICH IS OUR SISTER SCHOOL, FOR GIRLS ONLY.

<< AT THREE O'CLOCK PRECISELY, I WAS AT THE WALL, BUT HOLMES HAD NOT RETURNED... CLOSE TO THREE-THIRTY, I WAS APPROACHED. >>

I CAN'T IMAGINE... I ASSUME YOU HAVE BEEN SURVEILLING OUR CLIENT'S PREY.

YOU WOULD BE CORRECT... I FELT A
VISIT TO THE GIRL'S SCHOOL WOULD
BE IN ORDER, TO GET MORE
\_\_

INFORMATION ON MISS ADLER.

I WAS ABLE TO BOND VERY NICELY WITH THEIR OWN MASCOT, AS WELL AS SEVERAL STUDENTS WHO WERE IMPRESSED WITH THE QUALITY OF OUR-COSTUME'S TAILORING... I MAY HAVE THE INSIDE TRACK FOR GETTING ANY REPAIRS