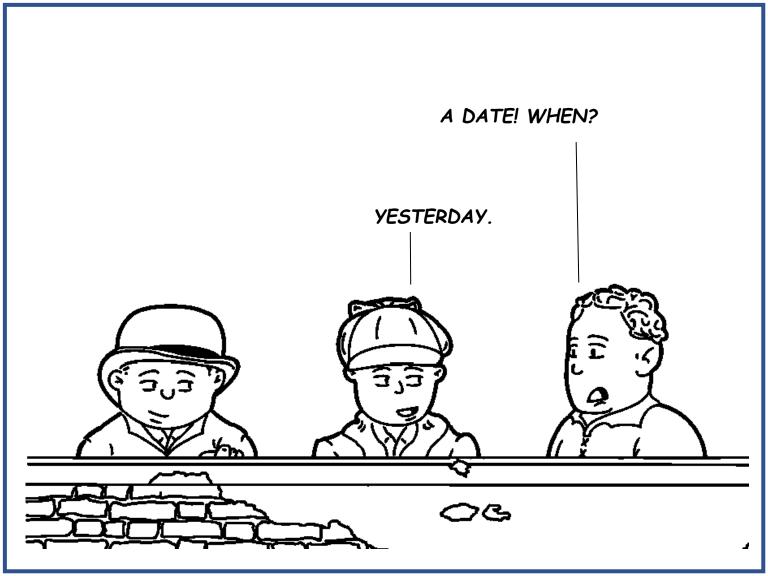

"YOU'LL DO," HE CRIED, "COME! COME!"
I WAS HALF-DRAGGED AROUND THE
CORNER OF THE BUILDING, WHERE TO
MY SURPRISE, STOOD NONE OTHER
THAN MISS ADLER.

IT SEEMS MY CAPTOR, A MASTER NORTON OF THE FOOTBALL CLUB, WAS DESIRING TO ASK MISS ADLER TO THE SPRING DANCE, BUT DID NOT HAVE THE NERVE TO PROPOSE HIMSELF... SO HE ASKED ME TO PROXY FOR HIM IN THE REQUEST.