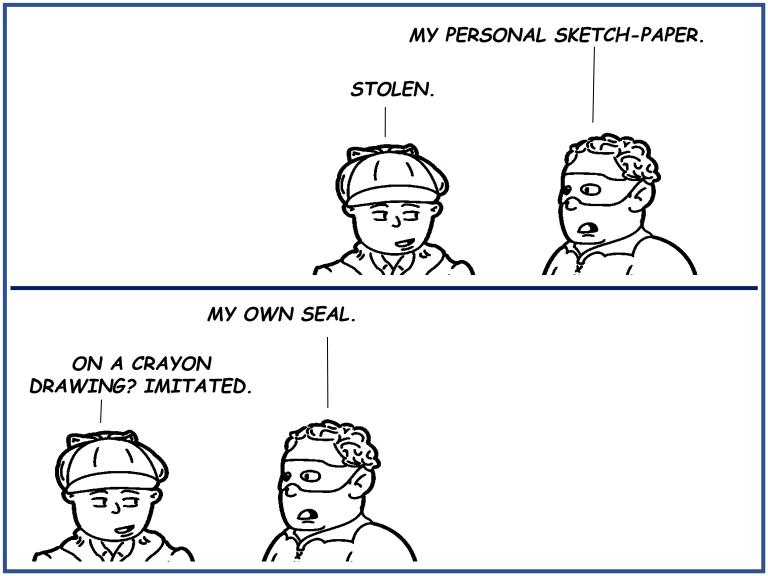

NOT EVEN CLOSE... I DREW A PICTURE OF HER. THAT WAS GOING TO BE MY SECOND DEDUCTION... WAS THERE A SECRET MARRIAGE?

I FAIL TO FOLLOW 'YOUR GOOFINESS'... OH, I MEAN 'YOUR GREATNESS'... IF MISS ADLER SHOULD PRODUCE THE DRAWING, WHAT HARMS BEFALLS YOU, AND HOW COULD SHE PROVE YOU CREATED IT?

AS YOU CAN SEE, THE SOIRÉE BEING HELD NEXT WEEK RATHER SIMPLIFIES MATTERS... THE ARTWORK BECOMES A DOUBLE-EDGED WEAPON NOW.

CHANCES ARE MISS ADLER WOULD BE AVERSE TO THE DRAWING BEEN SEEN BY MASTER GODFREY, AS OUR CLIENT IS TO ITS COMING TO THE EYES OF HIS DATE.

I ASSUME MISS ADLER'S FATHER WOULD NOT BE HAPPY TO SEE THE ARTWORK EITHER.