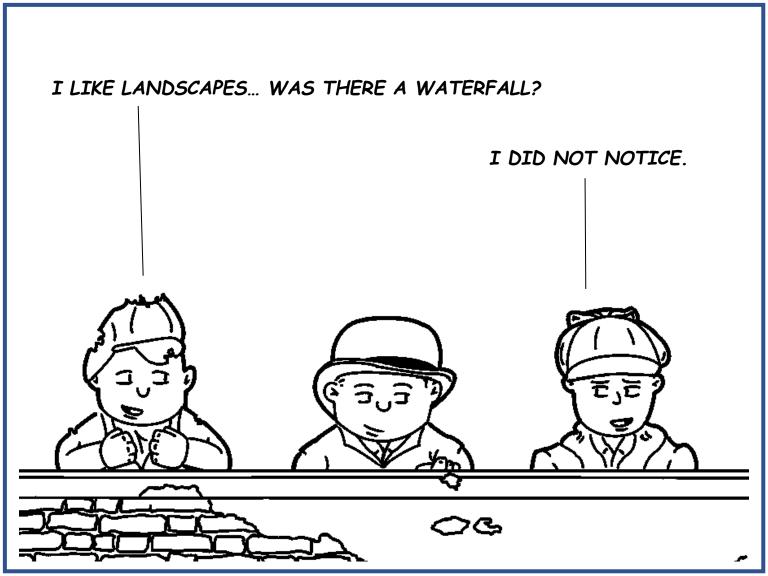

WHEN A GIRL THINKS HER HOUSE IS ON FIRE, HER INSTINCT IS AT ONCE TO RUSH TO THE THING WHICH SHE VALUES MOST... WHEN SHE HEARD THE EXPLOSION, SHE RESPONDED BEAUTIFULLY.

SHE RACED TO A SMALL LANDSCAPE PAINTING, HANGING ON THE WALL, WHICH HAPPENED TO HAVE A HIDDEN PANEL BEHIND IT.

TOMORROW, MASTER ORMSTEIN AND THE THREE OF US SHALL CALL ON MISS ADLER TO REGAIN THE PRICELESS ART.

DOES SHE REALLY HAVE FEELINGS TOWARD HIM, OR IS SHE JUST TRYING TO DRIVE ME TO MADNESS?

I AM IN HOPES SHE DOES CARE FOR HIM... THEN, SHE SHOULD HAVE NO REASON TO INTERFERE WITH YOUR FUTURE AFFAIRS OF THE HEART, LAME AS THEY ARE.