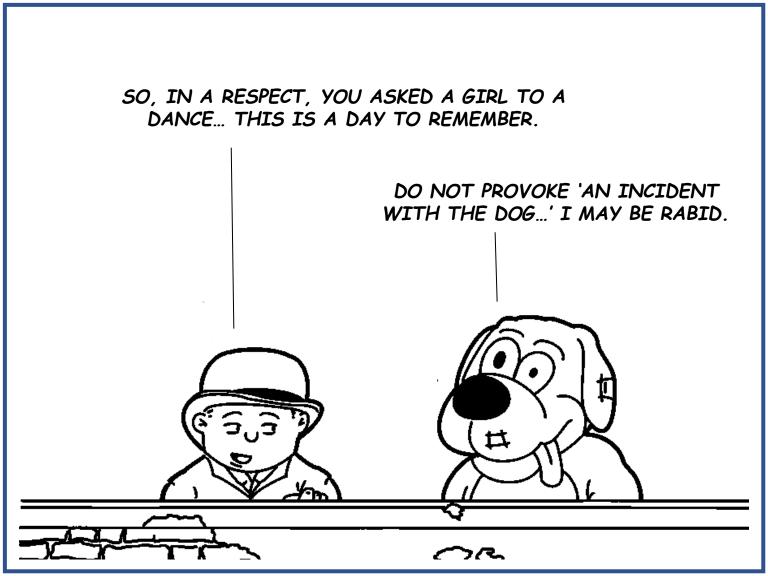

TO RUIN ME... I AM SCHEDULED TO TAKE CLOTILDE VON SAXE-MERINGEN TO THE SPRING DANCE... A SHADOW OF DOUBT AS TO MY CONDUCT WOULD TERMINATE THE PROPOSED DATE.

I WILL TAKE UP THE CASE... REST ASSURED, THE SCANDALOUS SKETCH WILL BE RETURNED TO YOU IN JUST A MATTER OF DAYS... NOW, AS TO MY EXPENSES?

I CAN'T IMAGINE... I ASSUME YOU HAVE BEEN SURVEILLING OUR CLIENT'S PREY.

YOU WOULD BE CORRECT... I FELT A
VISIT TO THE GIRL'S SCHOOL WOULD
BE IN ORDER, TO GET MORE
\_\_

INFORMATION ON MISS ADLER.

I WAS ABLE TO BOND VERY NICELY WITH THEIR OWN MASCOT, AS WELL AS SEVERAL STUDENTS WHO WERE IMPRESSED WITH THE QUALITY OF OUR-COSTUME'S TAILORING... I MAY HAVE THE INSIDE TRACK FOR GETTING ANY REPAIRS