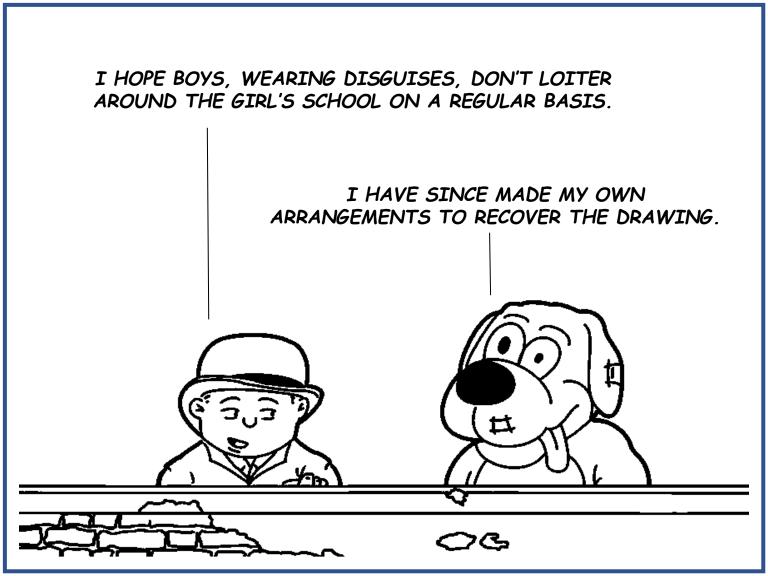

AS YOU CAN SEE, THE SOIRÉE BEING HELD NEXT WEEK RATHER SIMPLIFIES MATTERS... THE ARTWORK BECOMES A DOUBLE-EDGED WEAPON NOW.

CHANCES ARE MISS ADLER WOULD BE AVERSE TO THE DRAWING BEEN SEEN BY MASTER GODFREY, AS OUR CLIENT IS TO ITS COMING TO THE EYES OF HIS DATE.

LOGICALLY, SINCE SHE PLANS TO USE THE DRAWING IN THE NEAR FUTURE, IT MUST BE CLOSE BY... I SUSPECT IT MUST BE IN HER ROOM.

IF YOU EXPECT ME TO, YOU'RE NOT PLAYING WITH A FULL DECK. NONSENSE... I WILL GET MISS ADLER TO REVEAL HER HIDING SPOT.