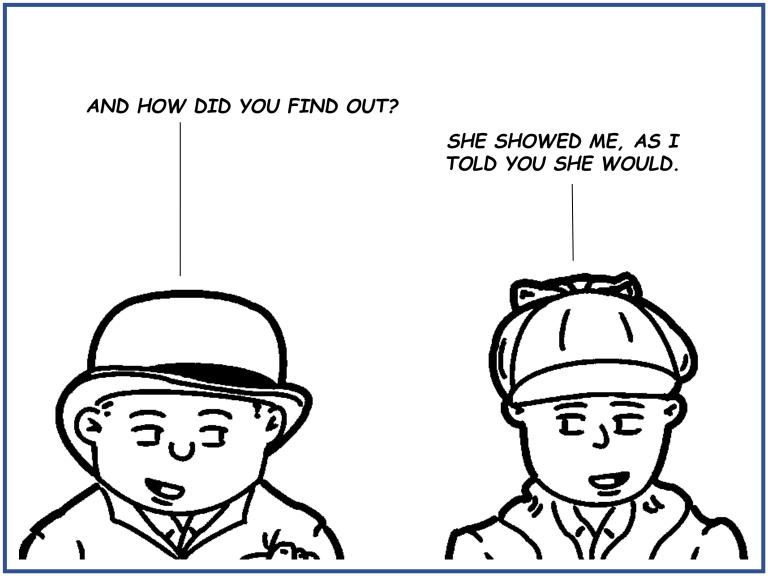

## DO YOU MEAN SHE HAS LEFT ENGLAND FOR GOOD?

ALL MAY NOT BE LOST... LET US PROCEED TO THE OUTER ROOM AND SEE WHAT WE MAY DISCOVER.

<< THE FIVE OF US PROCEEDED INTO THE OUTER ROOM... HOLMES RUSHED TO THE PANEL, PULLING OUT A SMALL SKETCH AND LETTER... THE DRAWING WAS OF MISS ADLER ALONE... THE LETTER WAS ADDRESSED TO HOLMES, TO BE LEFT 'TIL CALLED FOR... IT RAN: >>

MY DEAR SHERLOCK: YOU REALLY DID IT VERY WELL... YOU TOOK ME IN COMPLETELY... I HAD ALREADY BEEN WARNED AGAINST YOU DAYS AGO... UNTIL THE ALARM OF FIRE, I HAD NOT A SUSPICION.

PLEASE CONVEY TO STAMFORD, HE MAKES A DARLING ROMAN CANDLE ... AFTER YOU LEFT, I ALSO DISGUISED MYSELF, FOLLOWED YOU TO THE PLAYGROUND, AND RATHER INPRUDENTLY, WISHED 40U GOOD NIGHT.

90U MAY ASSURE MASTER ORMSTEIN I SHALL(NOT) DISCLOSE THE DRAWING HE GIFTED TO ME, BUT WILL KEEP IT TO SAFEGUARD MYSELF. 1 LEAVE A SMALLER ART WORK WHICH HE MIGHT CARE TO POSSESS. VERY TRULY YOURS, IRENE