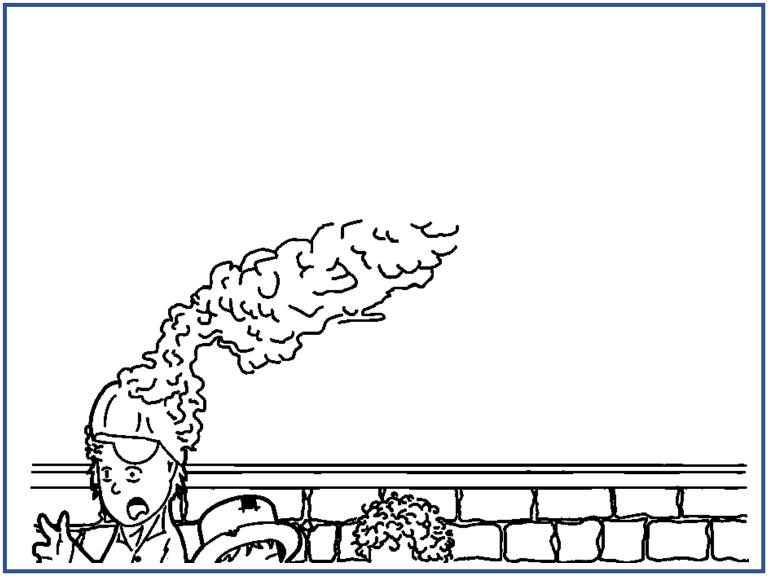

> WHICH CAN CONTAIN SODIUM BICARBONATE AND HYDROCHLORIC ACID, WHICH CAN BE VERY EXPLOSIVE IN THE RIGHT CIRCUMSTANCES.

WHILE YOUR DIVERSION NEVER MADE IT PAST THE WINDOW-SILL, THE RESULTING NOISE AND PERCUSSION ACCOMPLISHED THE GOAL NEEDED.

<- HOLMES THEN EXPLAINED HOW HE USED MOCK BLOOD FOR THE
FAKE WOUND ON HIS FOREHEAD... THE YOUNG'UN'S OLDER SIBLINGS
AND RUGBY PLAYERS PROVIDED THE ROW NEEDED... ONCE
STAMFORD'S DEVICE BACKFIRED, THINGS MOVED QUICKLY. >>