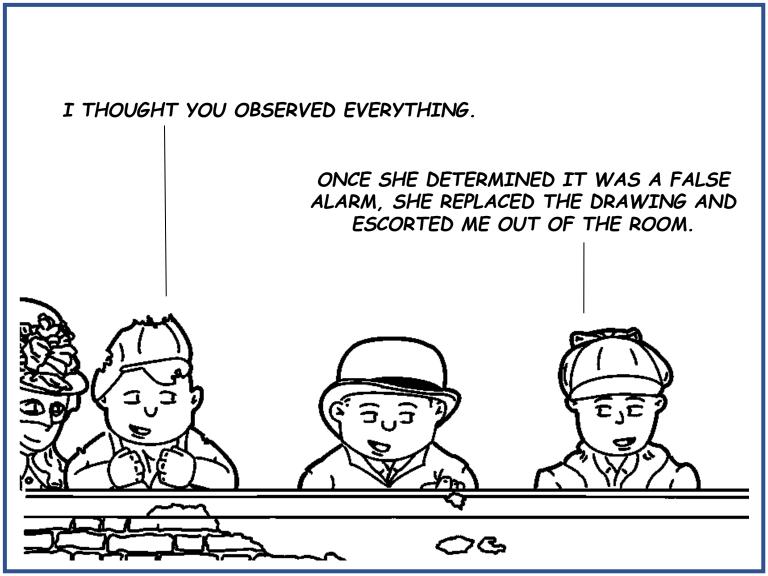

## DO YOU MEAN SHE HAS LEFT ENGLAND FOR GOOD?

ALL MAY NOT BE LOST... LET US PROCEED TO THE OUTER ROOM AND SEE WHAT WE MAY DISCOVER.

<< THE FIVE OF US PROCEEDED INTO THE OUTER ROOM... HOLMES RUSHED TO THE PANEL, PULLING OUT A SMALL SKETCH AND LETTER... THE DRAWING WAS OF MISS ADLER ALONE... THE LETTER WAS ADDRESSED TO HOLMES, TO BE LEFT 'TIL CALLED FOR... IT RAN: >>

MY DEAR SHERLOCK: YOU REALLY DID IT VERY WELL... YOU TOOK ME IN COMPLETELY... I HAD ALREADY BEEN WARNED AGAINST YOU DAYS AGO... UNTIL THE ALARM OF FIRE, I HAD NOT A SUSPICION.

PLEASE CONVEY TO STAMFORD, HE MAKES A DARLING ROMAN CANDLE ... AFTER YOU LEFT, I ALSO DISGUISED MYSELF, FOLLOWED YOU TO THE PLAYGROUND, AND RATHER INPRUDENTLY, WISHED 40U GOOD NIGHT.

90U MAY ASSURE MASTER ORMSTEIN I SHALL(NOT) DISCLOSE THE DRAWING HE GIFTED TO ME, BUT WILL KEEP IT TO SAFEGUARD MYSELF. 1 LEAVE A SMALLER ART WORK WHICH HE MIGHT CARE TO POSSESS. VERY TRULY YOURS, IRENE