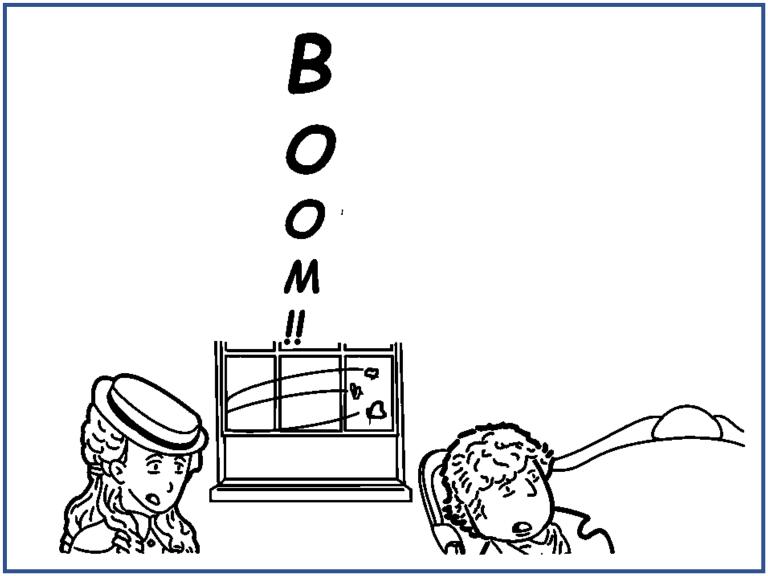

I AM TO REMAIN NEUTRAL?

YES... I WILL ENTER THE ROOM IN MY OWN MANNER... YOU WILL BE NEXT TO AN OPEN WINDOW, AND WHEN I GIVE THE SIGNAL, YOU WILL PROCEED TO THROW AN OBJECT INTO THE ROOM AND RAISE THE CRY OF FIRE.

AND WHAT WILL I BE TOSSING INTO THE ROOM?

A SIMPLE PLUMBER'S SMOKE-ROCKET, BEING DEVISED AT THIS VERY MOMENT BY OUR ESTEEMED FRIEND, STAMFORD... HE SHALL CONVEY THE ROCKET TO YOU BEFORE THE REQUIRED MOMENT.

## STAMFORD, I ASSUME YOU MADE THE SMOKE-ROCKET WITH THE SIMPLE FORMULA I PROVIDED YOU.

3 PARTS POTASSIUM NITRATE, 2 PARTS SUGAR, AND A SMALL PORTION OF BAKING SODA TO MODERATE THE REACTION?

OH BOY... YOUR 3'S LOOK VERY SIMILAR TO 8'S... MY MUM WAS OUT OF BAKING SODA, SO I SUBSTITUTED BAKING POWDER.

> WHICH CAN CONTAIN SODIUM BICARBONATE AND HYDROCHLORIC ACID, WHICH CAN BE VERY EXPLOSIVE IN THE RIGHT CIRCUMSTANCES.

WHILE YOUR DIVERSION NEVER MADE IT PAST THE WINDOW-SILL, THE RESULTING NOISE AND PERCUSSION ACCOMPLISHED THE GOAL NEEDED.