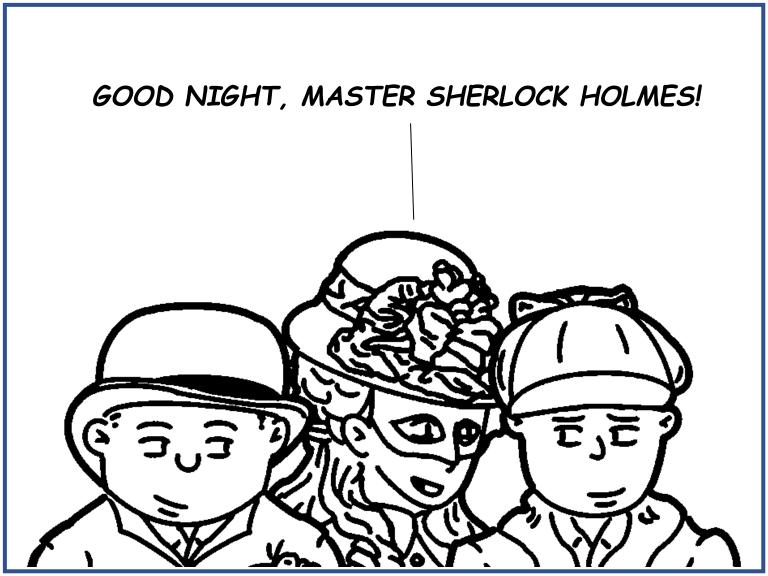

MY DEAR SHERLOCK: YOU REALLY DID IT VERY WELL... YOU TOOK ME IN COMPLETELY... I HAD ALREADY BEEN WARNED AGAINST YOU DAYS AGO... UNTIL THE ALARM OF FIRE, I HAD NOT A SUSPICION.

PLEASE CONVEY TO STAMFORD, HE MAKES A DARLING ROMAN CANDLE ... AFTER YOU LEFT, I ALSO DISGUISED MYSELF, FOLLOWED YOU TO THE PLAYGROUND, AND RATHER INPRUDENTLY, WISHED 40U GOOD NIGHT.